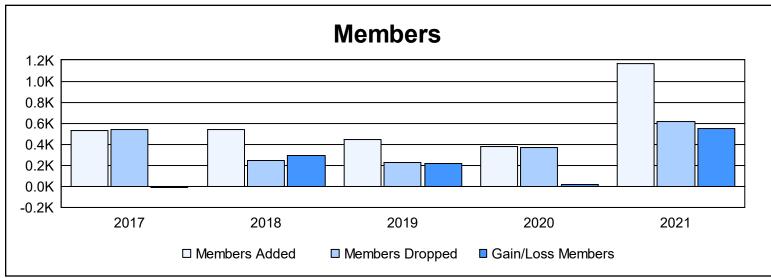

District 404 B1 As of June 2021 Cumulative

| Year      | New<br>Clubs | Dropped<br>Clubs | Gain/<br>Loss<br>Clubs | New<br>Members | Charter<br>Members | Reinstate<br>Members | Transfer<br>Members | Total<br>Member<br>Added | Total<br>Members<br>Dropped | Gain/<br>Loss<br>Members |
|-----------|--------------|------------------|------------------------|----------------|--------------------|----------------------|---------------------|--------------------------|-----------------------------|--------------------------|
| 2016-2017 | 3            | 6                | -3                     | 408            | 84                 | 34                   | 2                   | 528                      | 543                         | -15                      |
| 2017-2018 | 8            | 0                | 8                      | 300            | 216                | 24                   | 1                   | 541                      | 244                         | 297                      |
| 2018-2019 | 9            | 2                | 7                      | 212            | 224                | 9                    | 1                   | 446                      | 229                         | 217                      |
| 2019-2020 | 3            | 0                | 3                      | 274            | 76                 | 22                   | 7                   | 379                      | 364                         | 15                       |
| 2020-2021 | 24           | 5                | 19                     | 573            | 554                | 18                   | 23                  | 1,168                    | 617                         | 551                      |
| Average   | 9            | 3                | 7                      | 353            | 231                | 21                   | 7                   | 612                      | 399                         | 213                      |