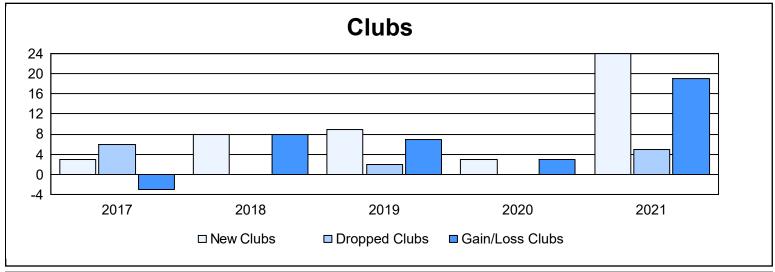

District 404 B1 As of June 2021 Cumulative

| Year      | New<br>Clubs | Dropped<br>Clubs | Gain/<br>Loss<br>Clubs | New<br>Members | Charter<br>Members | Reinstate<br>Members | Transfer<br>Members | Total<br>Member<br>Added | Total<br>Members<br>Dropped | Gain/<br>Loss<br>Members |
|-----------|--------------|------------------|------------------------|----------------|--------------------|----------------------|---------------------|--------------------------|-----------------------------|--------------------------|
| 2016-2017 | 3            | 6                | -3                     | 408            | 84                 | 34                   | 2                   | 528                      | 543                         | -15                      |
| 2017-2018 | 8            | 0                | 8                      | 300            | 216                | 24                   | 1                   | 541                      | 244                         | 297                      |
| 2018-2019 | 9            | 2                | 7                      | 212            | 224                | 9                    | 1                   | 446                      | 229                         | 217                      |
| 2019-2020 | 3            | 0                | 3                      | 274            | 76                 | 22                   | 7                   | 379                      | 364                         | 15                       |
| 2020-2021 | 24           | 5                | 19                     | 573            | 554                | 18                   | 23                  | 1,168                    | 617                         | 551                      |
| Average   | 9            | 3                | 7                      | 353            | 231                | 21                   | 7                   | 612                      | 399                         | 213                      |